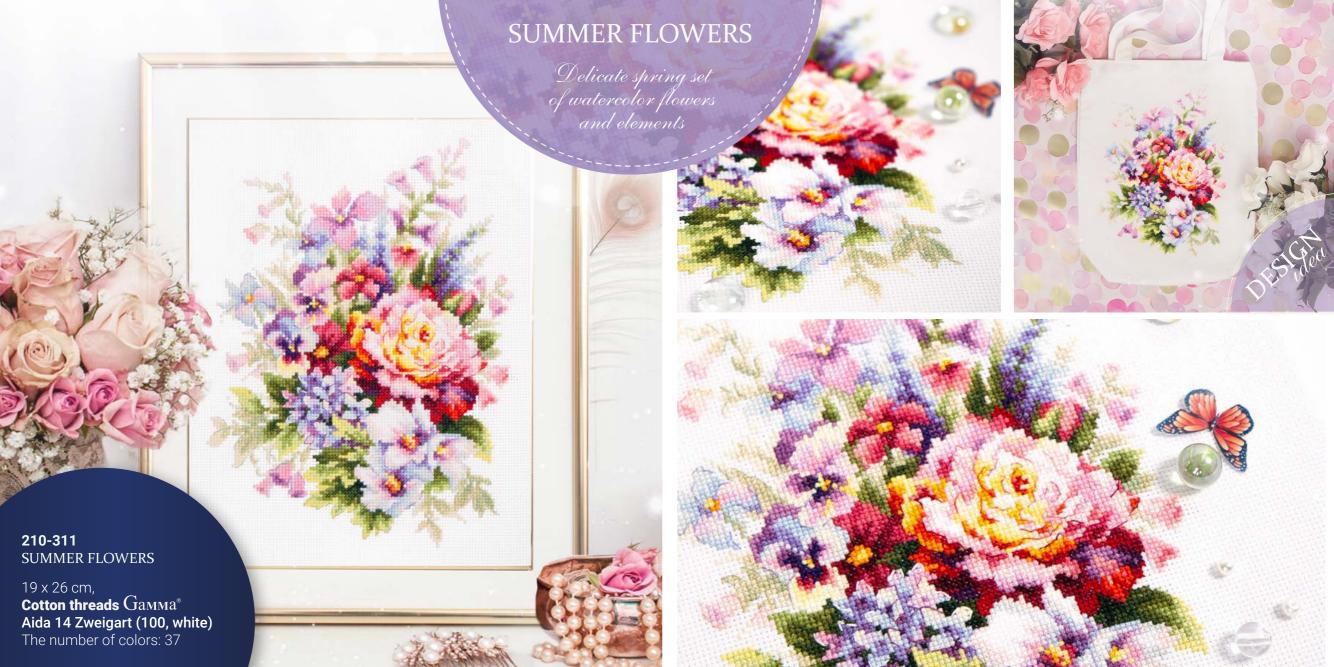

The number of colors: 32

**250-065**RETREAT GARDEN

18 x 28 cm,

Cotton threads Gамма°

Aida 16 Zweigart (100, white)

The number of colors: 33

210-311 SUMMER FLOWERS

19 x 26 cm, **Cotton threads** Gамма\* **Aida 14 Zweigart (100, white)**The number of colors: 37