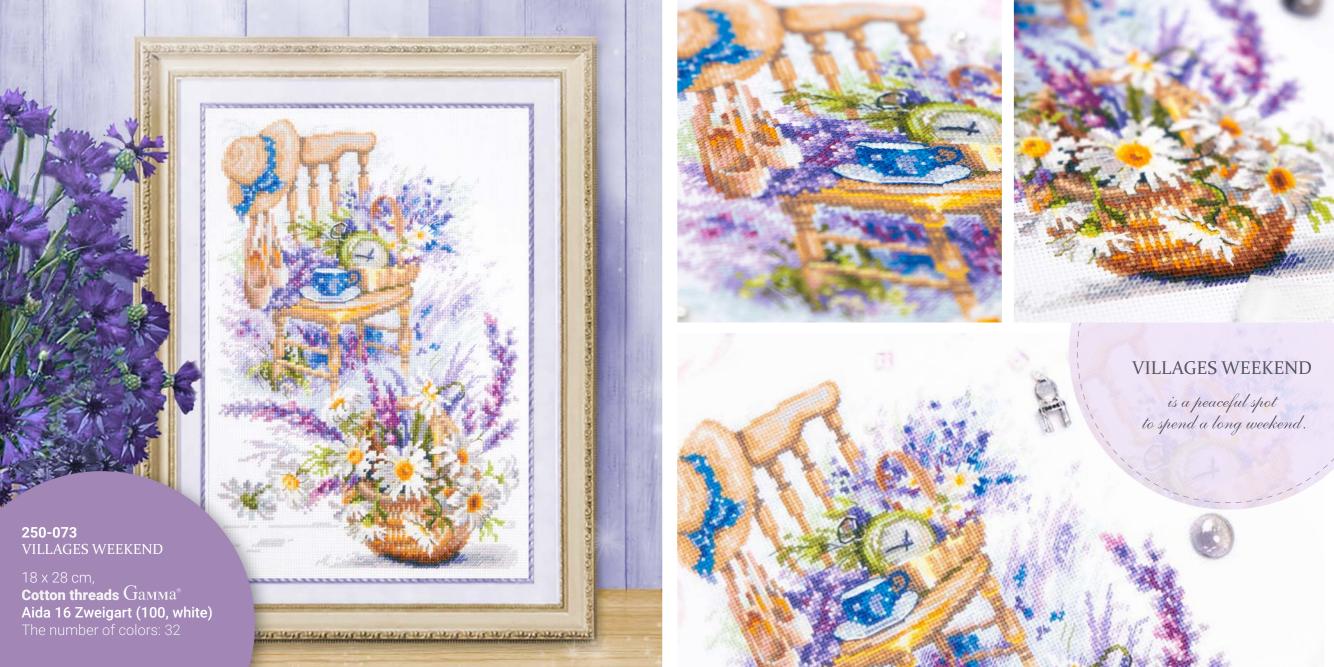

**210-320** AUTUMN ELEGY

21 x 26 cm,

Cotton threads  $Gamma^*$ Aida 14 Zweigart (100, white)
The number of colors: 33

**250-073**VILLAGES WEEKEND

18 x 28 cm,

Cotton threads Gамма°

Aida 16 Zweigart (100, white)

The number of colors: 32

**250-065**RETREAT GARDEN

18 x 28 cm,

Cotton threads Gамма°

Aida 16 Zweigart (100, white)

The number of colors: 33

210-311 SUMMER FLOWERS

19 x 26 cm, **Cotton threads** Gамма\* **Aida 14 Zweigart (100, white)**The number of colors: 37