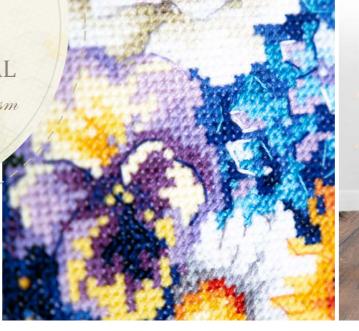

## CONTENT

**210-313**GENTLE FLOWERS

26 x 19 cm, Cotton threads Gамма° Aida 14 Zweigart (100, white) The number of colors: 41

**210-312**BOUQUET WITH SUNFLOWERS

26 x 19 cm, Cotton threads Gамма\* Aida 14 Zweigart (100, white) The number of colors: 41