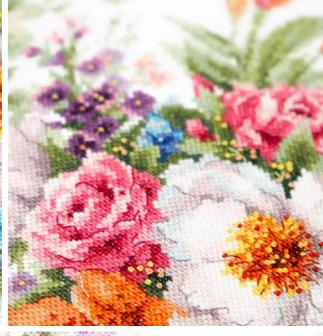

## CONTENT

**210-313**GENTLE FLOWERS

26 x 19 cm, Cotton threads Gамма° Aida 14 Zweigart (100, white) The number of colors: 41

**210-312**BOUQUET WITH SUNFLOWERS

26 x 19 cm, Cotton threads Gамма\* Aida 14 Zweigart (100, white) The number of colors: 41