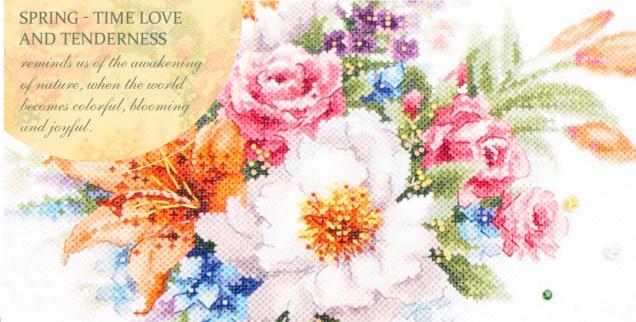

## CONTENT

**210-313**GENTLE FLOWERS

26 x 19 cm, Cotton threads Gамма° Aida 14 Zweigart (100, white) The number of colors: 41

**210-312**BOUQUET WITH SUNFLOWERS

26 x 19 cm, Cotton threads Gамма\* Aida 14 Zweigart (100, white) The number of colors: 41