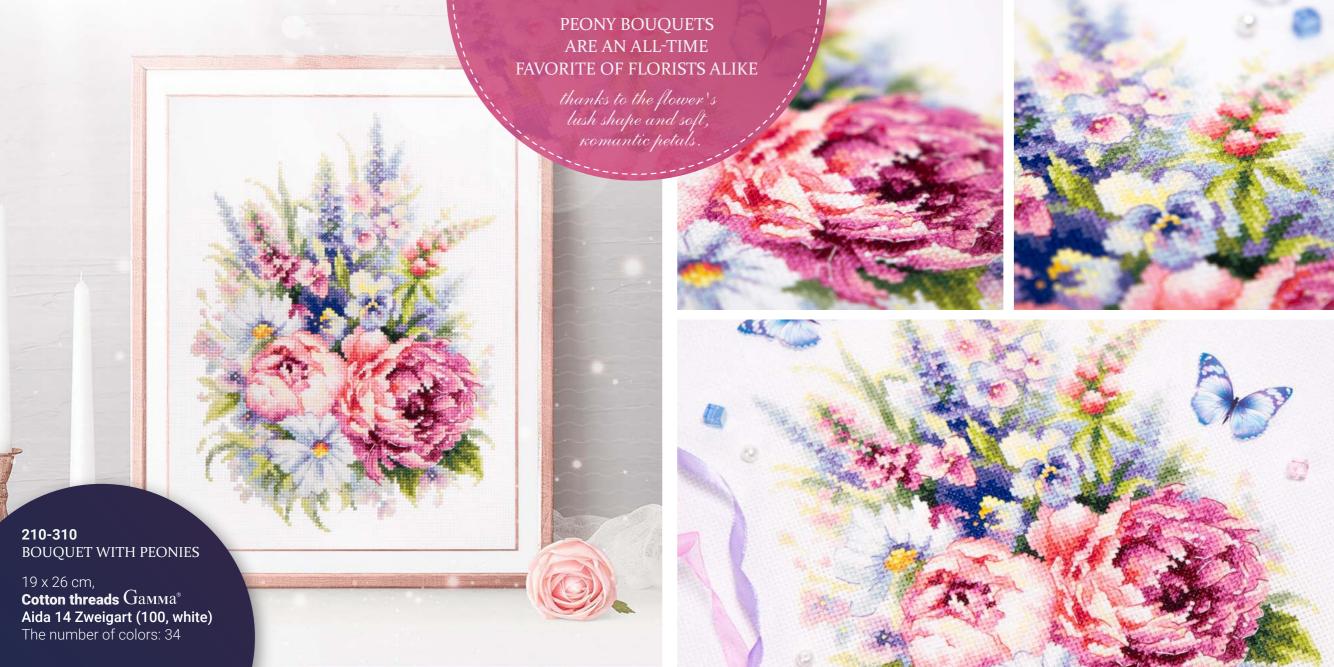

**210-310**BOUQUET WITH PEONIES

19 x 26 cm, **Cotton threads** Gaммa<sup>®</sup> **Aida 14 Zweigart (100, white)** The number of colors: 34