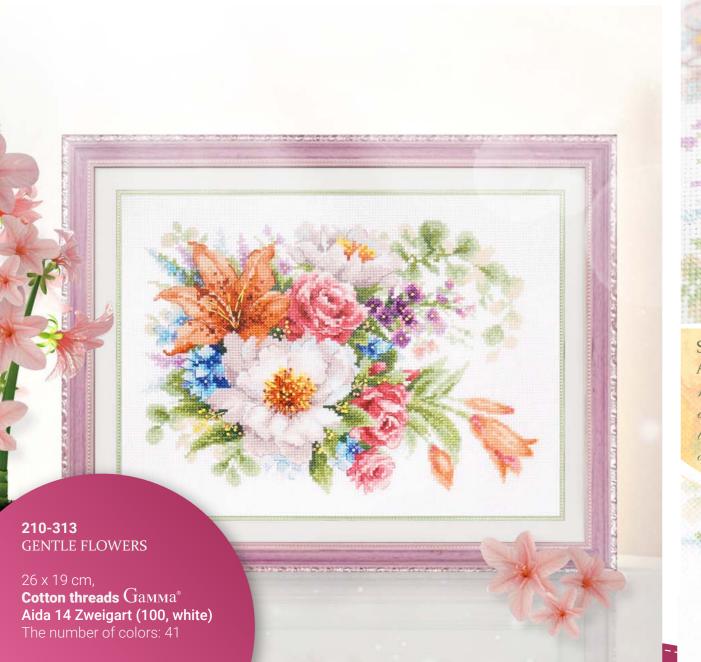

## CONTENT

**210-313**GENTLE FLOWERS

26 x 19 cm, Cotton threads Gамма° Aida 14 Zweigart (100, white) The number of colors: 41

**210-312**BOUQUET WITH SUNFLOWERS

26 x 19 cm, Cotton threads Gамма\* Aida 14 Zweigart (100, white) The number of colors: 41