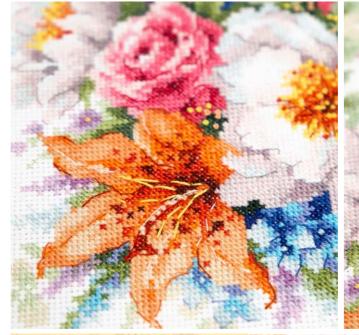

## CONTENT

**210-313**GENTLE FLOWERS

26 x 19 cm, Cotton threads Gамма° Aida 14 Zweigart (100, white) The number of colors: 41

**210-312**BOUQUET WITH SUNFLOWERS

26 x 19 cm, Cotton threads Gамма\* Aida 14 Zweigart (100, white) The number of colors: 41