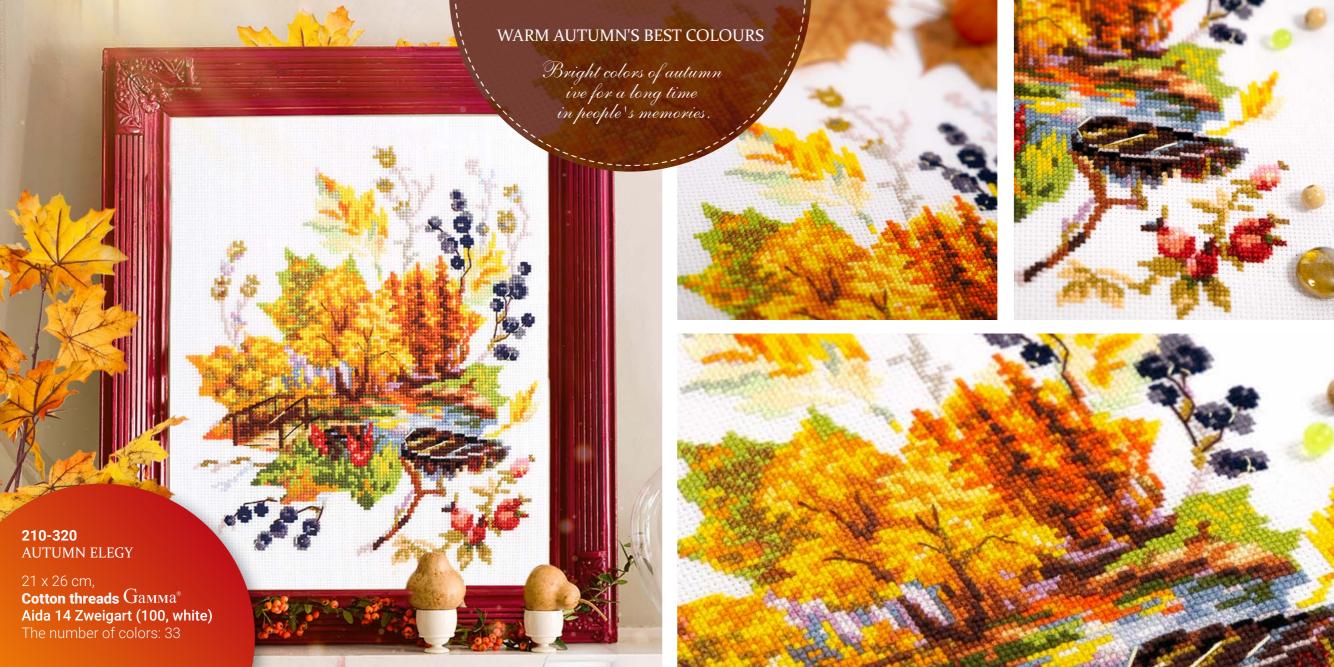

**210-320** AUTUMN ELEGY

21 x 26 cm,

Cotton threads  $Gamma^*$ Aida 14 Zweigart (100, white)
The number of colors: 33

**250-073**VILLAGES WEEKEND

18 x 28 cm,

Cotton threads Gамма°

Aida 16 Zweigart (100, white)

The number of colors: 32

**250-065**RETREAT GARDEN

18 x 28 cm,

Cotton threads Gамма°

Aida 16 Zweigart (100, white)

The number of colors: 33

210-311 SUMMER FLOWERS

19 x 26 cm, **Cotton threads** Gамма\* **Aida 14 Zweigart (100, white)**The number of colors: 37