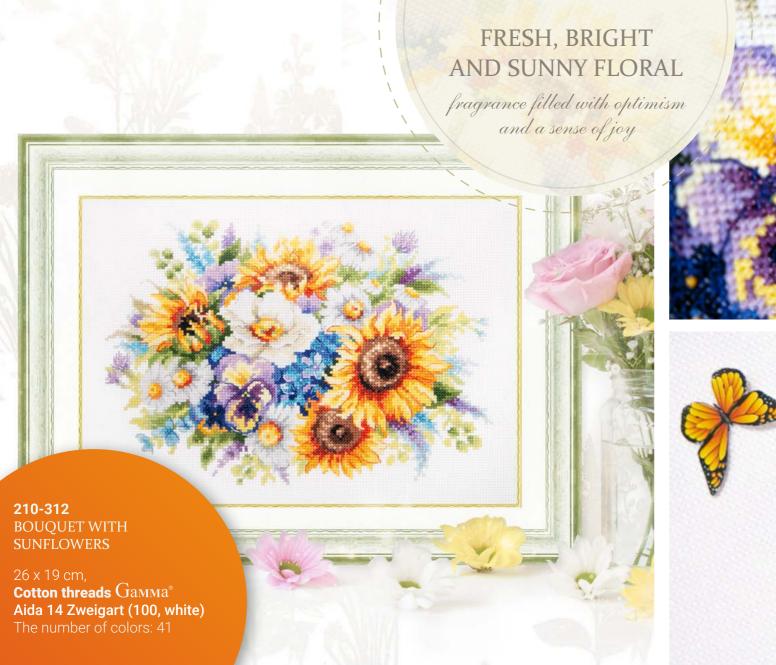

## CONTENT

**210-313**GENTLE FLOWERS

26 x 19 cm, Cotton threads Gамма° Aida 14 Zweigart (100, white) The number of colors: 41

**210-312**BOUQUET WITH SUNFLOWERS

26 x 19 cm, Cotton threads Gамма\* Aida 14 Zweigart (100, white) The number of colors: 41