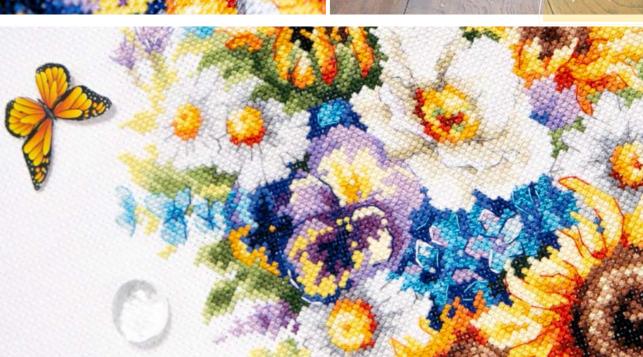

## CONTENT

**210-313**GENTLE FLOWERS

26 x 19 cm, Cotton threads Gамма° Aida 14 Zweigart (100, white) The number of colors: 41

**210-312**BOUQUET WITH SUNFLOWERS

26 x 19 cm, Cotton threads Gамма\* Aida 14 Zweigart (100, white) The number of colors: 41