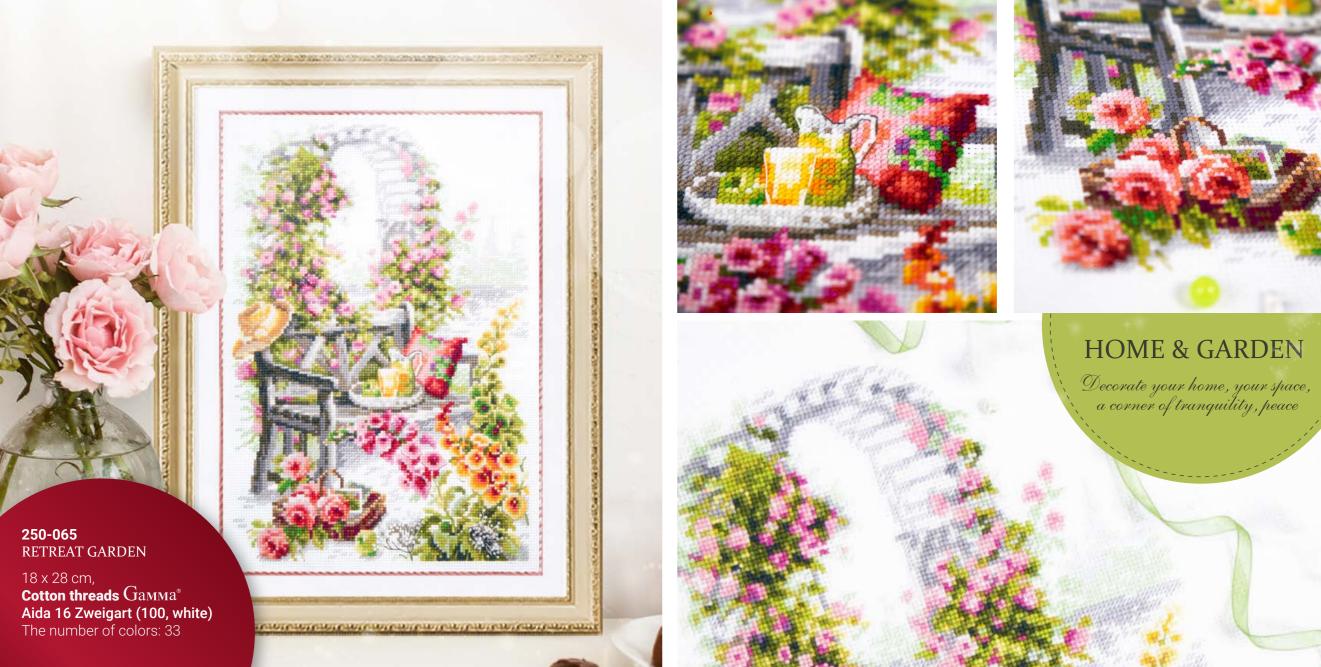

The number of colors: 32

**250-065**RETREAT GARDEN

18 x 28 cm,

Cotton threads Gамма°

Aida 16 Zweigart (100, white)

The number of colors: 33

210-311 SUMMER FLOWERS

19 x 26 cm, **Cotton threads** Gамма\* **Aida 14 Zweigart (100, white)**The number of colors: 37